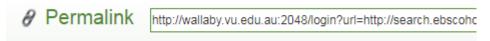

Click on the icon and the following window will appear at the top of the page:

Copy and paste the contents of the window and this will allow you to link directly to the article.