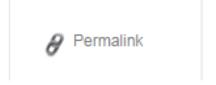

If you need to create a permalink to an individual article just click on the article title in the search screen.

This will open up the article record. On the right hand side of the screen you will see the following icon: