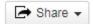

Once you have your set of search results just click on this icon at the top of the search window:

This will open up a window with a range of sharing options including:

Just copy and paste the contents of the text box and this will allow you to share the results of the search and the keywords that you used. The same button appears on all Ebsco products such as Academic Search Premier, CINAHL, etc.