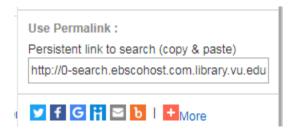

Once you have your set of search results just click on this icon at the top of the search window:

This will open up a window with a range of sharing options including:

Just copy and paste the contents of the text box and this will allow you to share the results of the search and the keywords that you used. The same button appears on all Ebsco products such as Academic Search Premier, CINAHL, etc.